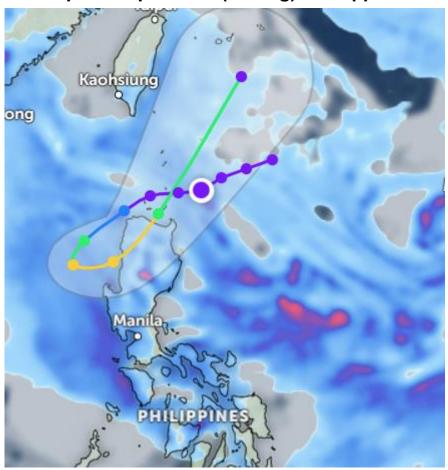

#### **Affected Areas**

Northern and Central Luzon, Babuyan Islands and Batanes, Eastern waters of South China Sea, Southwestern Ryukyu Islands (including Okinawa), Marine zones north and west of Luzon

### **Hazard Summary**

TC 11W will intensify over water in 36 hours before turning north-northeastward over Luzon, weakening rapidly. Dissipation is expected in 3 days; forecast confidence is medium beyond 36 hours due to diverging model tracks.