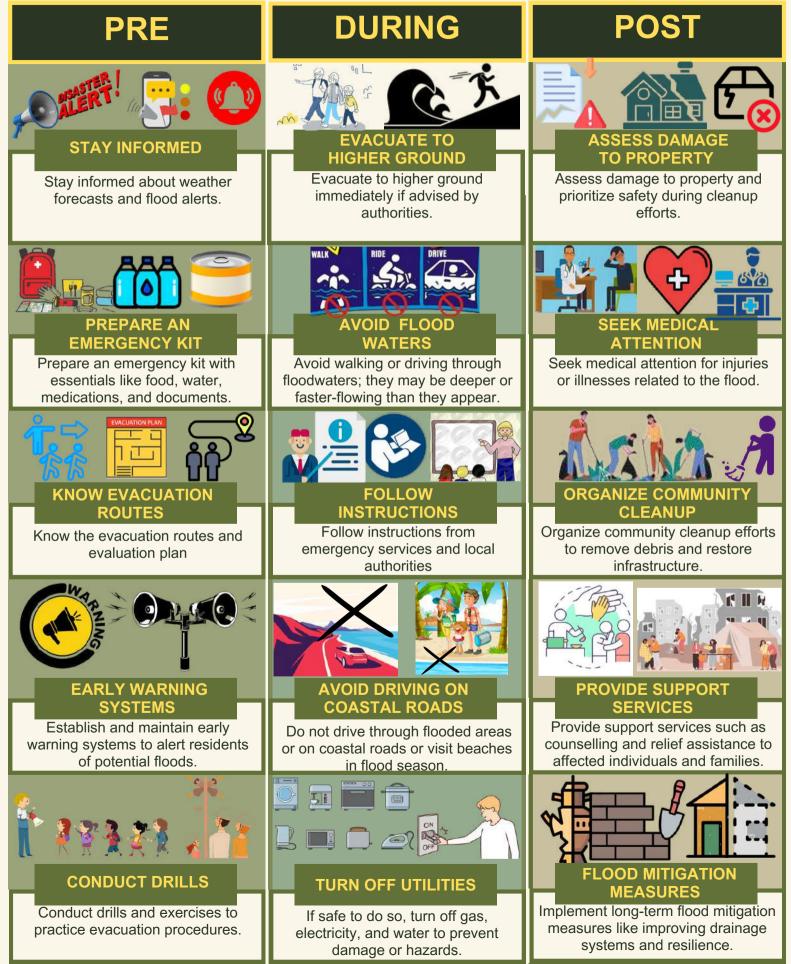

#### DURING PRE POST EVACUATE TC ASSESS DAMAGE **STAY INFORMED HIGHER GROUND TO PROPERTY** Evacuate to higher ground Stay informed about weather Assess damage to property and forecasts and flood alerts. immediately if advised by prioritize safety during cleanup authorities. efforts. PREPARE A AVOID FLOOD SEEK MEDICAL **EMERGENCY KIT** WATERS ATTENTION Prepare an emergency kit with Avoid walking or driving through Seek medical attention for injuries essentials like food, water, floodwaters; they may be deeper or or illnesses related to the flood. medications, and documents. faster-flowing than they appear. ORGANIZE COMMUNITY KNOW EVACUATION FOLLOW **INSTRUCTIONS** CLEANUP ROUTES Organize community cleanup efforts Know the evacuation routes and Follow instructions from emergency services and local to remove debris and restore evacuation plan authorities infrastructure. EARLY WARNING ENGAGE **PROVIDE SUPPORT** VOLUNTEERS **SYSTEMS** SERVICES Engage volunteers for emergency Provide support services such as Establish and maintain early response and build shelters for counseling and relief assistance to warning systems to alert residents of potential floods. displaced residents. affected individuals and families. COORD WITH OTH OOD MITIGATION **CONDUCT DRILLS** COMMUNITIES MEASURES

Conduct drills and exercises to practice evacuation procedures.

Coordinate with neighbouring communities and authorities for flood condition, mutual aid and support Implement long-term flood mitigation measures like improving drainage systems and resilience.