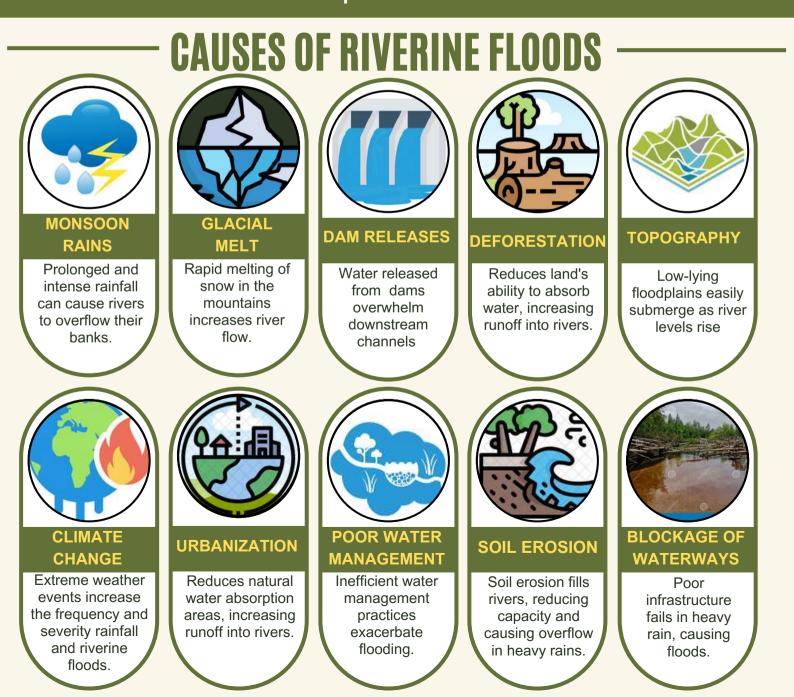

### **FLOODS IN PAKISTAN:**

A flood is a large amount of water overflowing land that is usually dry. In Pakistan, this often happens due to: ———— Heavy Monsoon Rains (June-Sept): \_\_\_\_\_

These intense downpours can overwhelm rivers and drainage

#### systems.

Melting of Snow and Glaciers:

As temperatures rise, glaciers melt, adding significant water to already swollen rivers.

### **RIVERINE FLOODS IN PAKISTAN**

Pakistan frequently experiences riverine floods, especially during the monsoon season (July-September) due to heavy rainfall and snowmelt in the mountains. These floods cause significant losses in lives, property and infrastructure, particularly in Khyber Pakhtunkhwa, Punjab and Sindh provinces.