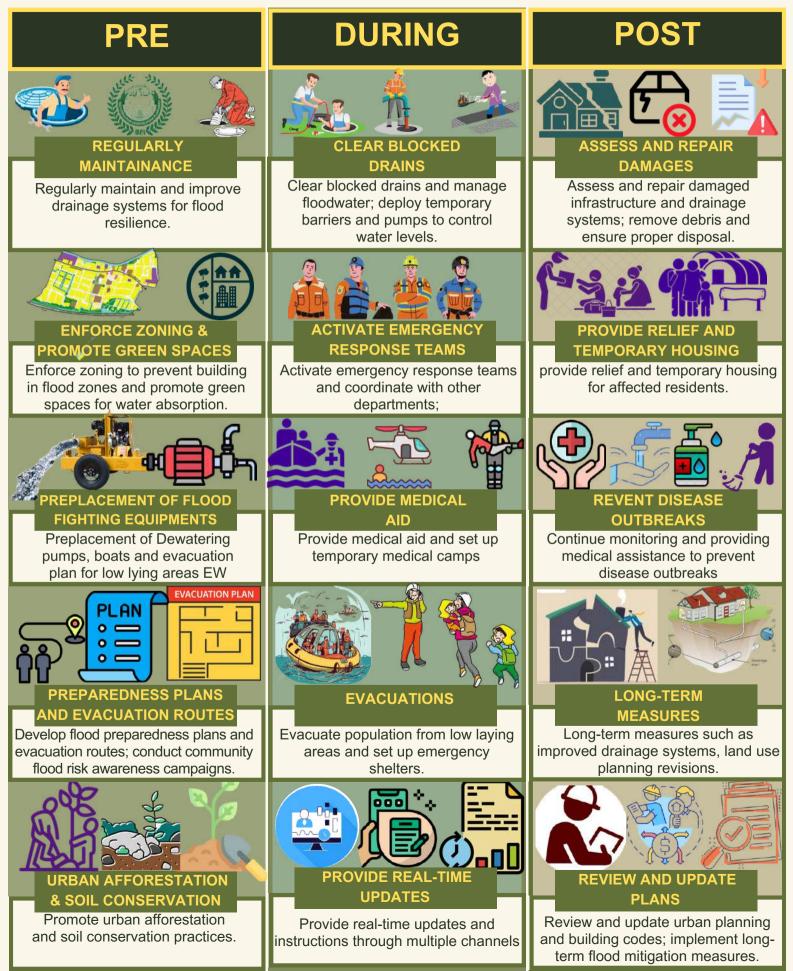

## **BE PREPARED FOR URBAN FLOODING**

## **ACTIONS BY COMMUNITY AND INDIVIDUALS**