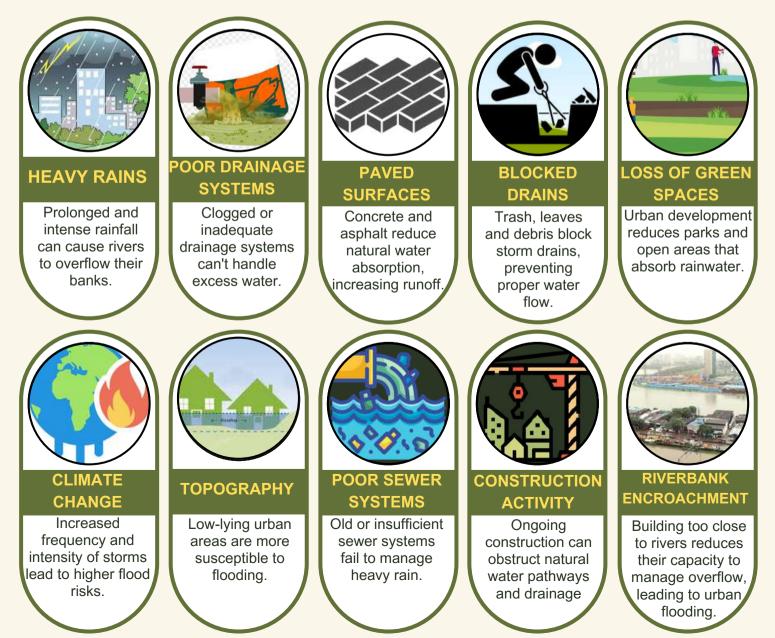

### **URBAN FLOODS IN PAKISTAN**

Urban flooding in Pakistan, especially during monsoon season, overwhelms poor drainage systems. Rapid urbanization and paved surfaces increase runoff, while blocked drains and fewer green spaces worsen the problem. Climate change and frequent storms further exacerbate flooding in cities like Karachi, Lahore and Rawalpindi etc.

### **CAUSES OF URBAN FLOODS**.