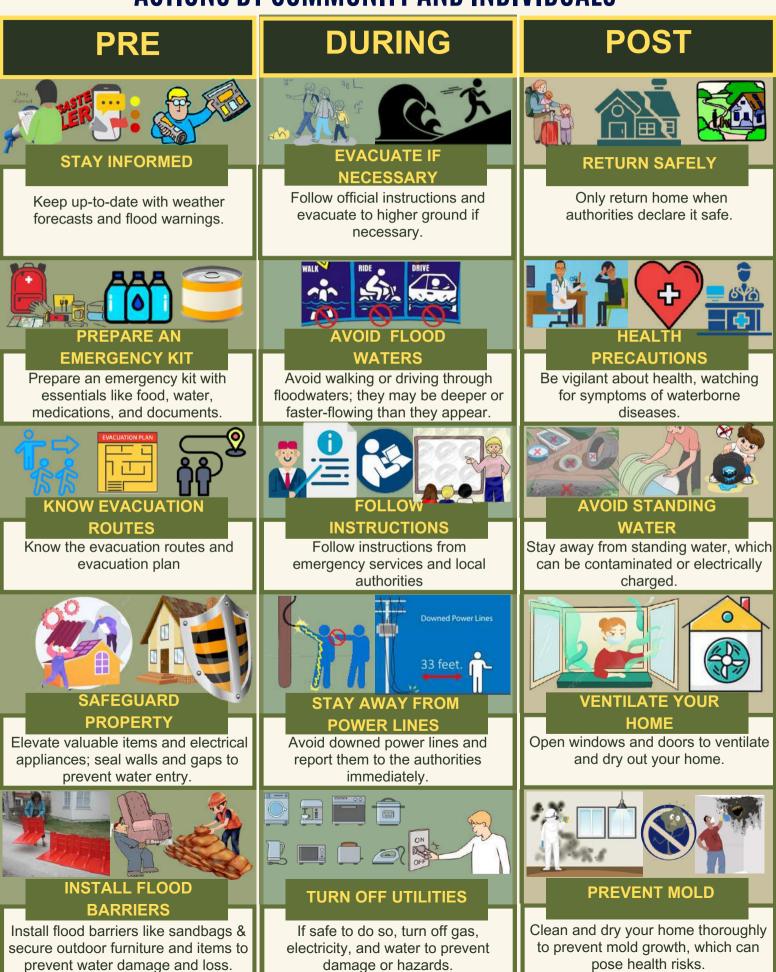

evacuation procedures.

Coordinate with neighbouring communities and authorities for flood condition, mutual aid and support Implement long-term flood mitigation measures like improving drainage systems and resilience.



# **URBAN FLOODING**

### **URBAN FLOODS IN PAKISTAN**

Urban flooding in Pakistan, especially during monsoon season, overwhelms poor drainage systems. Rapid urbanization and paved surfaces increase runoff, while blocked drains and fewer green spaces worsen the problem. Climate change and frequent storms further exacerbate flooding in cities like Karachi, Lahore and Rawalpindi etc.

### **CAUSES OF URBAN FLOODS**.



## **BE PREPARED FOR URBAN FLOODING**

## ACTIONS BY ORGNAIZATIONS —



## **BE PREPARED FOR URBAN FLOODING**

## **ACTIONS BY COMMUNITY AND INDIVIDUALS**





# - COSTAL FLOODS IN PAKISTAN

Coastal flooding in Pakistan during monsoon season strains infrastructure and communities. Rising sea levels and storm surges overwhelm coastal defenses. Urbanization and development reduce natural buffers like mangroves, worsening impacts. Climate change intensifies risks with more cyclones and higher sea levels.

### CAUSES OF COSTAL FLOODS

| Image: constraint of the second stateImage: constraint of the second state <tr< th=""><th>KitStorn<br/>SurgesNtense storms,<br/>particularly during<br/>the monsoon<br/>season, generate<br/>powerful surges<br/>that flood coastal<br/>areas.</th><th>URBANIZATION &amp;<br/>DEVELOPMENT<br/>Coastal development<br/>&amp; infrastructure<br/>reduce natural coastal<br/>defenses like<br/>mangroves &amp;<br/>wetlands</th><th>