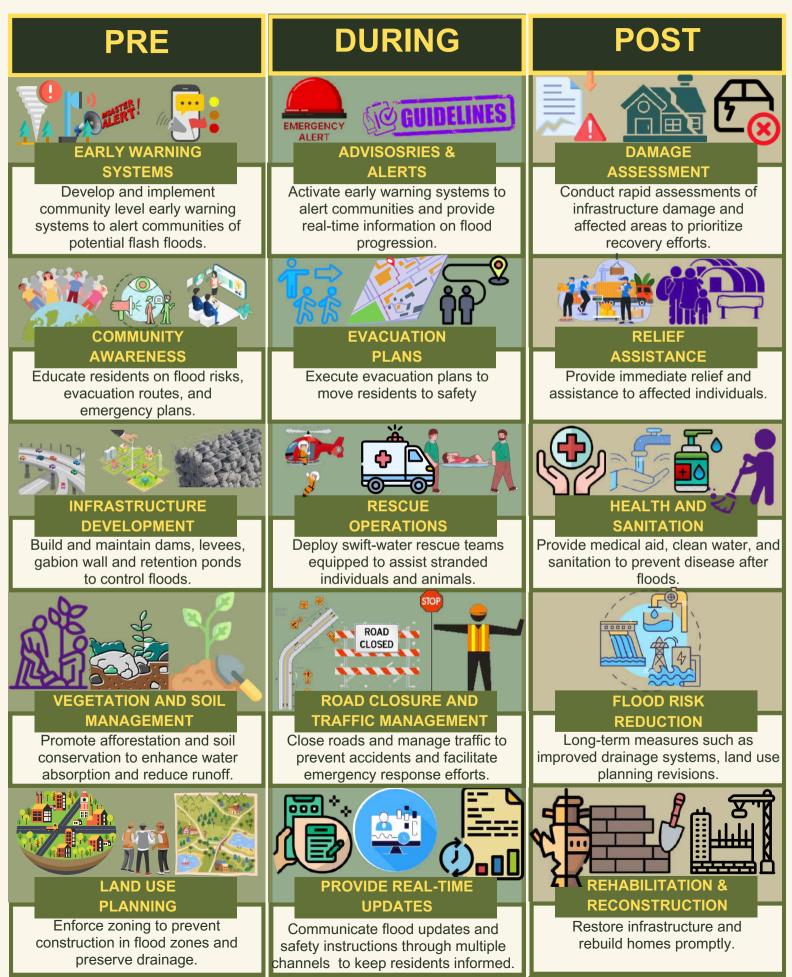

## **BE PREPARED FOR FLASH FLOODING**

### - ACTIONS BY ORGNAIZATIONS -

## **ACTIONS BY COMMUNITY AND INDIVIDUALS**