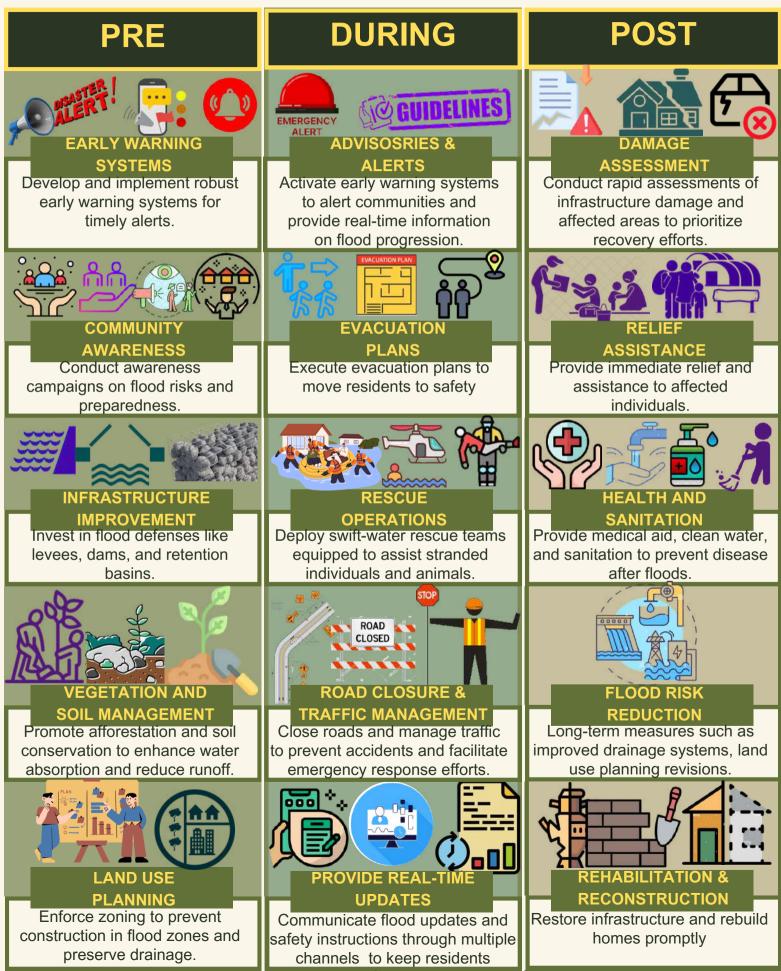

atural reservoirs drains unleash directly raise flash infrastructure flow, leading to capacity flash floods flood potential contribute to flash flooding contribute to suddenly flooding flash flood

## **BE PREPARED FOR FLASH FLOODING**

### - ACTIONS BY ORGNAIZATIONS -



## **BE PREPARED FOR FLASH FLOODING**

## **ACTIONS BY COMMUNITY AND INDIVIDUALS**





# **RIVERINE FLOODS**

### **RIVERINE FLOODS IN PAKISTAN**

Pakistan frequently experiences riverine floods, especially during the monsoon season (July-September) due to heavy rainfall and snowmelt in the mountains. These floods cause significant losses in lives, property and infrastructure, particularly in Khyber Pakhtunkhwa, Punjab and Sindh provinces.



## **BE PREPARED FOR RIVERINE FLOODING**



## **ACTIONS BY ORGNAIZATIONS -**



## **BE PREPARED FOR RIVERINE FLOODING**

## **ACTIONS BY COMMUNITY AND INDIVIDUALS**

#### DURING PRE POST EVACUATE TC ASSESS DAMAGE **STAY INFORMED HIGHER GROUND TO PROPERTY** Evacuate to higher ground Stay informed about weather Assess damage to property and forecasts and flood alerts. immediately if advised by prioritize safety during cleanup authorities. efforts. PREPARE A AVOID FLOOD SEEK MEDICAL **EMERGENCY KIT** WATERS ATTENTION Prepare an emergency kit with Avoid walking or driving through Seek medical attention for injuries essentials like food, water, floodwaters; they may be deeper or or illnesses related to the flood. medications, and documents. faster-flowing than they appear. ORGANIZE COMMUNITY KNOW EVACUATION FOLLOW **INSTRUCTIONS** CLEANUP ROUTES Organize community clean