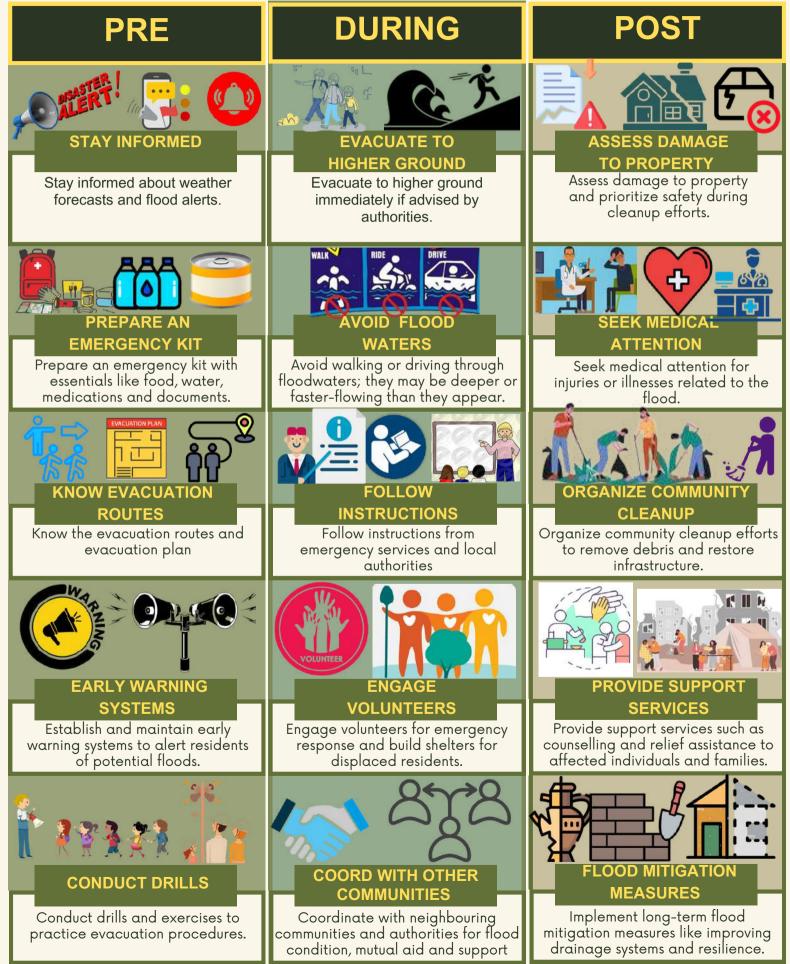

## **BE PREPARED FOR RIVERINE FLOODING**

## **ACTIONS BY ORGNAIZATIONS -**

## **ACTIONS BY COMMUNITY AND INDIVIDUALS**

#### DURING PRE POST EVACUATE TC ASSESS DAMAGE **STAY INFORMED HIGHER GROUND TO PROPERTY** Evacuate to higher ground Stay informed about weather Assess damage to property and forecasts and flood alerts. immediately if advised by prioritize safety during cleanup authorities. efforts. PREPARE A AVOID FLOOD SEEK MEDICAL **EMERGENCY KIT** WATERS ATTENTION Prepare an emergency kit with Avoid walking or driving through Seek medical attention for injuries essentials like food, water, floodwaters; they may be deeper or or illnesses related to the flood. medications, and documents. faster-flowing than they appear. ORGANIZE COMMUNITY KNOW EVACUATION FOLLOW **INSTRUCTIONS** CLEANUP ROUTES Organize community cleanup efforts Know the evacuation routes and Follow instructions from emergency services and local to remove debris and restore evacuation plan authorities infrastructure. EARLY WARNING ENGAGE **PROVIDE SUPPORT** VOLUNTEERS **SYSTEMS** SERVICES Engage volunteers for emergency Provide support services such as Establish and maintain early response and build shelters for counseling and relief assistance to warning systems to alert residents of potential floods. displaced residents. affected individuals and families. COORD WITH OTH OOD MITIGATION **CONDUCT DRILLS** COMMUNITIES MEASURES

Conduct drills and exercises to practice evacuation procedures.

Coordinate with neighbouring communities and authorities for flood condition, mutual aid and support Implement long-term flood mitigation measures like improving drainage systems and resilience.