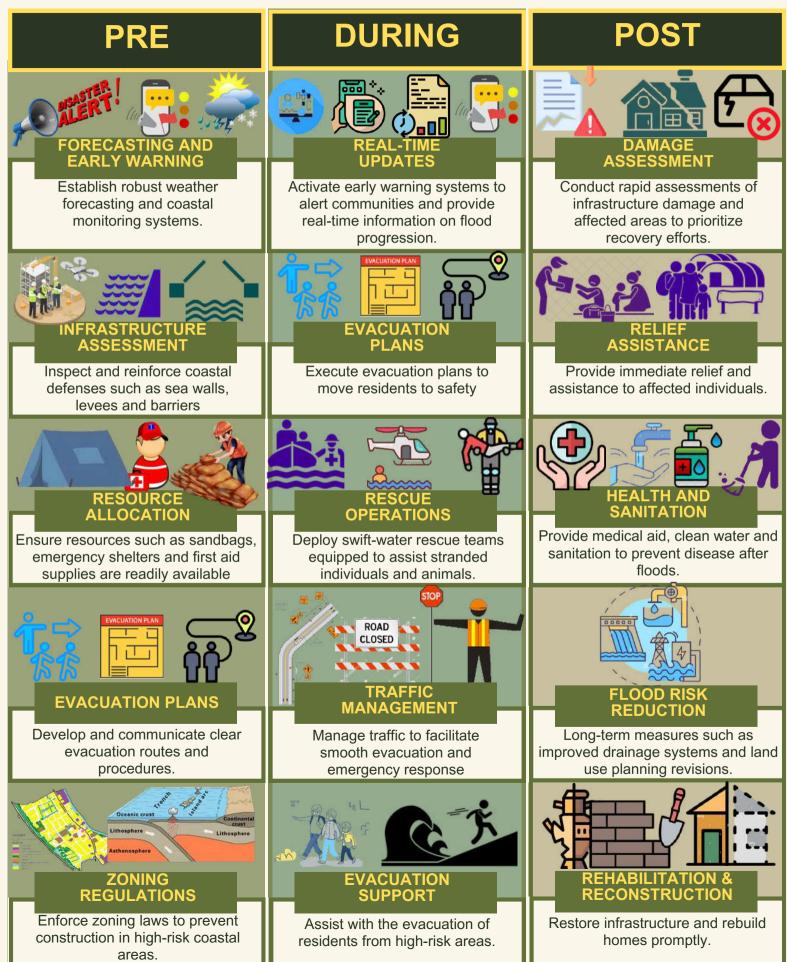

|

## **BE PREPARED FOR COSTAL FLOODING**



## ACTIONS BY ORGNAIZATIONS -



## **BE PREPARED FOR COSTAL FLOODING**



## - ACTIONS BY COMMUNITY AND INDIVIDUALS