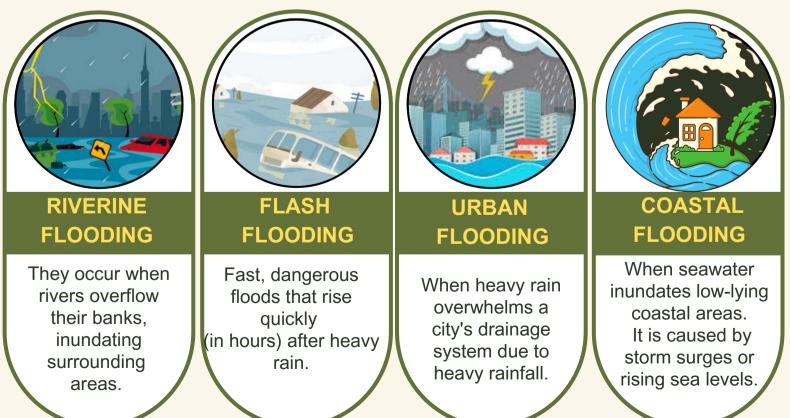

## TYPES OF FLOOD -

# FLASH FLOODS

# **RIVERINE FLOODS**

# **URBAN FLOODING**

# - COSTAL FLOODS IN PAKISTAN

Coastal flooding in Pakistan during monsoon season strains infrastructure and communities. Rising sea levels and storm surges overwhelm coastal defenses. Urbanization and development reduce natural buffers like mangroves, worsening impacts. Climate change intensifies risks with more cyclones and higher sea levels.